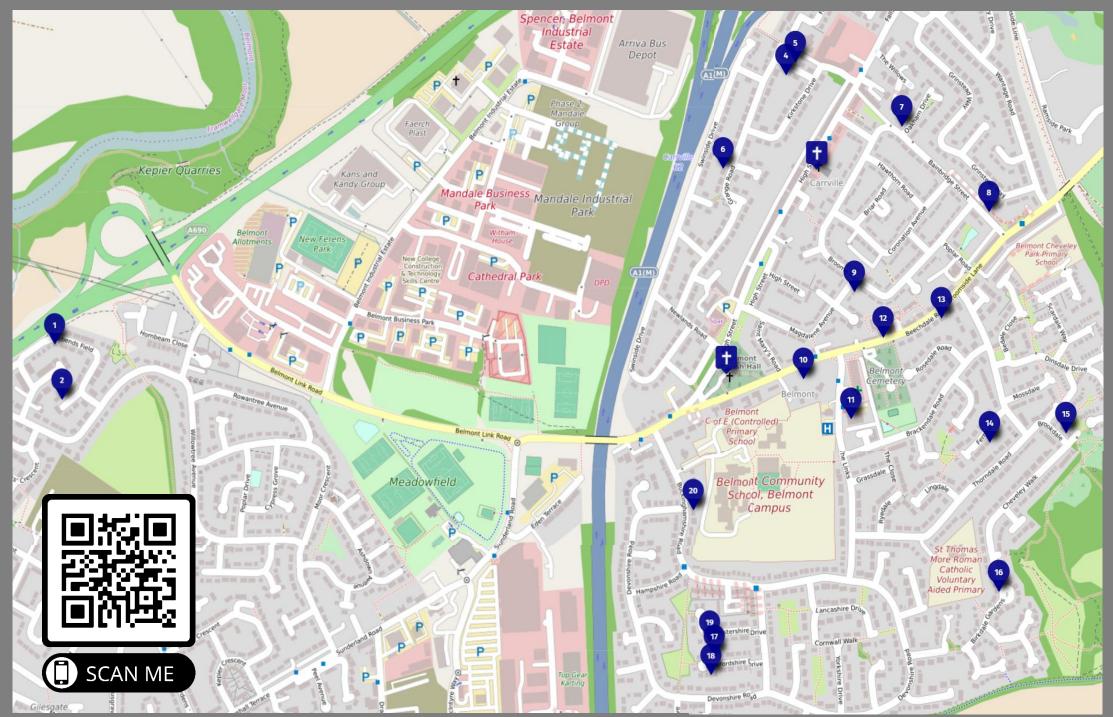

## Window Locations

- 1. 46, Prebends Field
- 2. 19, Prebends Field
- Carrville Methodist Church, Carrville High Street
- 4. 36, Kirkstone Drive
- 5. 48, Kirkstone Drive
- 6. 43, Grange Road

- 7. 1, Oakham Drive
- 8. 20, Bainbridge Street
- 9. 1, Magdalene Avenue 10.Belmont Vicarage, **Broomside Lane** (display at end of drive) 11.Children's artwork at Sainsbury's 12.26, Broomside Lane 13.4, Beechdale Road 14.6, Ferndale 15.12, Brookdale 16.83, Birkdale Gardens 17.17, Herefordshire Drive 18.10, Herefordshire Drive 19.9, Gloucestershire Road 20.11, Buckinghamshire Road