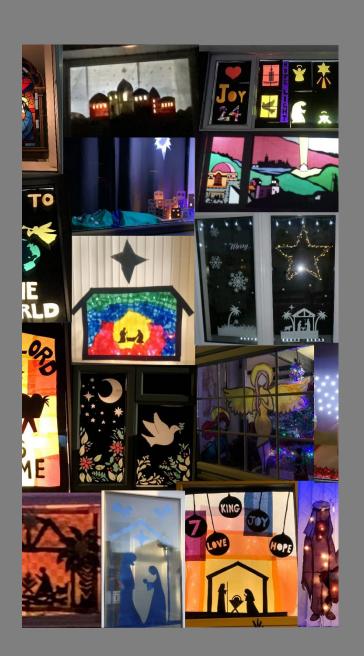

St Mary Magdalene's Church, in partnership with Carrville Methodist Church and other members of the community once again presents Belmont Christmas Windows!

The trail will be launched on 18<sup>th</sup> December

Belmont Christmas Windows 2021